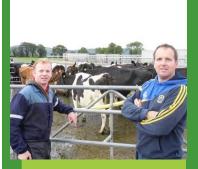

# Patrick and Danny Cremin

### **STRUCTURE**

Main animal type: Dairy

Total Livestock unit (LU): 380

Breed type 1: Fr\*Je

Breed type 2: Fr

ANIMAL PERFORMANCE

Milk production per head (I/year/dairy

animal): 5300l